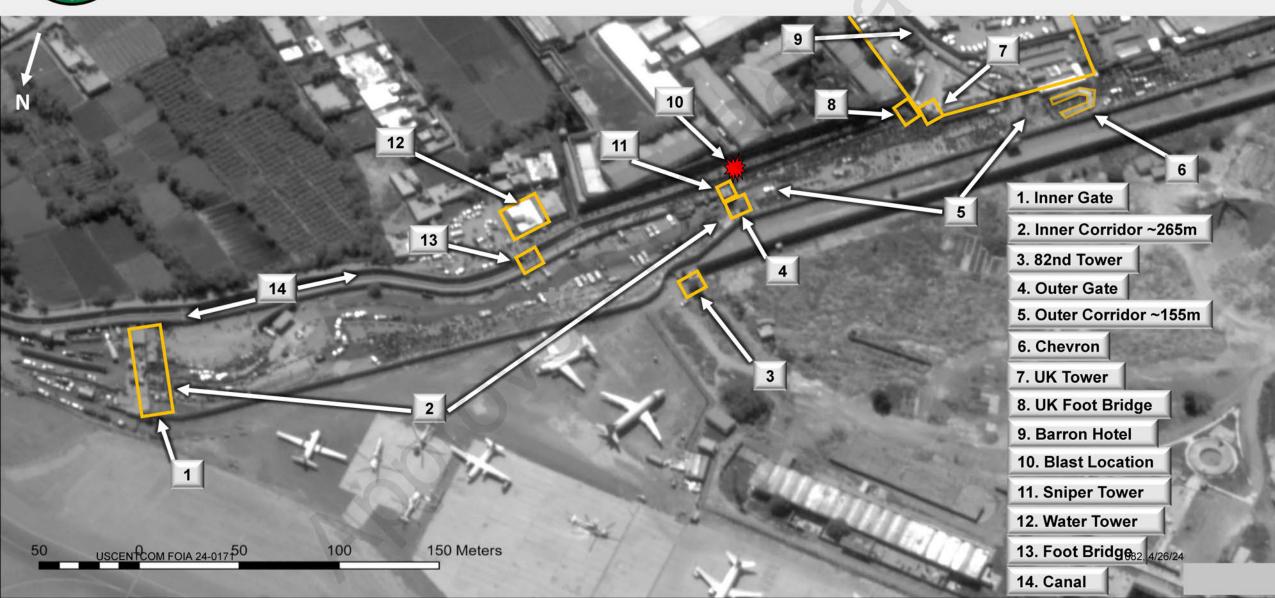

|    |    |
|    |                                         |        |                    |    |    |
|    |                                         |        |                    |    |    |
|    |                                         |        |                    |    |    |
|    |                                         |        | (b)(3)130b, (b)(6) |    |    |
|    |                                         |        |                    |    |    |
|    |                                         |        |                    |    |    |
|    |                                         |        |                    |    |    |
|    | 1                                       |        |                    |    |    |

Approved for Release



### Orientation to Abbey Gate 20 – 26 AUG 21





ACCG-SR 20 November 2023



Page 1

SECRET//REL TO USA, FVEY

Approved for Release





Page 119 redacted for the following reason:

Exhibit S101 (b)(6)

USCENTCOM FOIA 24-0171 1088, 4/26/24



ACCG-SR 20 November 2023

| MEMORANDUM FOR RECORD                                                                                                                                                          |
|--------------------------------------------------------------------------------------------------------------------------------------------------------------------------------|
| SUBJECT: Interview with (b)(1)1.4c, (b)(6)                                                                                                                                     |
|