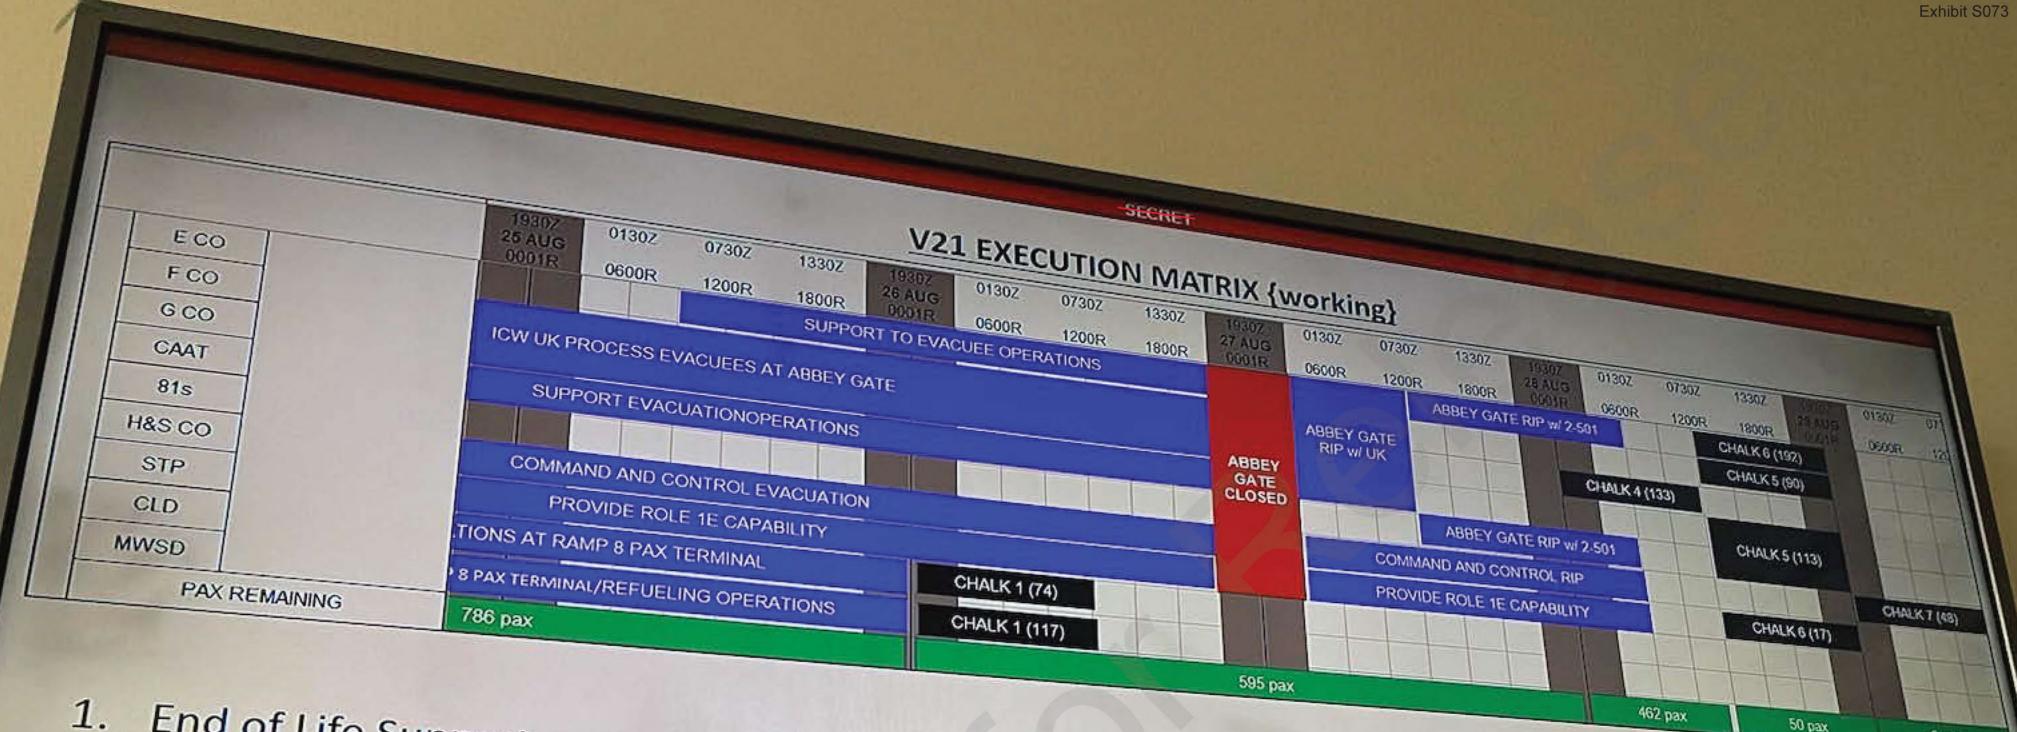

08/21

| TIME     | LOCATION                                                                                                                                                                                                                                                                                                                                                                                                                                                                                                                                                                                                                                                                                                                                                                                                                                                                                                                                                                                                                                                                                                                                                                                                                                                                                                                                                                                                                                                                                                                                                                                                                                                                                                                                                                                                                                                                                                                                                                                                                                                                                                                       | OBSERVATION LOG: REAPER 2 POSREP: EVENT               | ACTION TAKEN                                                                                                                                                                                                                                                                                                                                                                                                                                                                                                                                                                                                                                                                                                                                                                                                                                                                                                                                                                                                                                                                                                                                                                                                                                                                                                                                                                                                                                                                                                                                                                                                                                                                                                                                                                                                                                                                                                                                                                                                                                                                                                                   |
|----------|--------------------------------------------------------------------------------------------------------------------------------------------------------------------------------------------------------------------------------------------------------------------------------------------------------------------------------------------------------------------------------------------------------------------------------------------------------------------------------------------------------------------------------------------------------------------------------------------------------------------------------------------------------------------------------------------------------------------------------------------------------------------------------------------------------------------------------------------------------------------------------------------------------------------------------------------------------------------------------------------------------------------------------------------------------------------------------------------------------------------------------------------------------------------------------------------------------------------------------------------------------------------------------------------------------------------------------------------------------------------------------------------------------------------------------------------------------------------------------------------------------------------------------------------------------------------------------------------------------------------------------------------------------------------------------------------------------------------------------------------------------------------------------------------------------------------------------------------------------------------------------------------------------------------------------------------------------------------------------------------------------------------------------------------------------------------------------------------------------------------------------|-------------------------------------------------------|--------------------------------------------------------------------------------------------------------------------------------------------------------------------------------------------------------------------------------------------------------------------------------------------------------------------------------------------------------------------------------------------------------------------------------------------------------------------------------------------------------------------------------------------------------------------------------------------------------------------------------------------------------------------------------------------------------------------------------------------------------------------------------------------------------------------------------------------------------------------------------------------------------------------------------------------------------------------------------------------------------------------------------------------------------------------------------------------------------------------------------------------------------------------------------------------------------------------------------------------------------------------------------------------------------------------------------------------------------------------------------------------------------------------------------------------------------------------------------------------------------------------------------------------------------------------------------------------------------------------------------------------------------------------------------------------------------------------------------------------------------------------------------------------------------------------------------------------------------------------------------------------------------------------------------------------------------------------------------------------------------------------------------------------------------------------------------------------------------------------------------|
| 0600     | BLK A Runner                                                                                                                                                                                                                                                                                                                                                                                                                                                                                                                                                                                                                                                                                                                                                                                                                                                                                                                                                                                                                                                                                                                                                                                                                                                                                                                                                                                                                                                                                                                                                                                                                                                                                                                                                                                                                                                                                                                                                                                                                                                                                                                   |                                                       | ACTION TAKEN                                                                                                                                                                                                                                                                                                                                                                                                                                                                                                                                                                                                                                                                                                                                                                                                                                                                                                                                                                                                                                                                                                                                                                                                                                                                                                                                                                                                                                                                                                                                                                                                                                                                                                                                                                                                                                                                                                                                                                                                                                                                                                                   |
| 0745     | 4                                                                                                                                                                                                                                                                                                                                                                                                                                                                                                                                                                                                                                                                                                                                                                                                                                                                                                                                                                                                                                                                                                                                                                                                                                                                                                                                                                                                                                                                                                                                                                                                                                                                                                                                                                                                                                                                                                                                                                                                                                                                                                                              | Partial C1200 pt 71 Shot caller                       |                                                                                                                                                                                                                                                                                                                                                                                                                                                                                                                                                                                                                                                                                                                                                                                                                                                                                                                                                                                                                                                                                                                                                                                                                                                                                                                                                                                                                                                                                                                                                                                                                                                                                                                                                                                                                                                                                                                                                                                                                                                                                                                                |
| 745      | 1                                                                                                                                                                                                                                                                                                                                                                                                                                                                                                                                                                                                                                                                                                                                                                                                                                                                                                                                                                                                                                                                                                                                                                                                                                                                                                                                                                                                                                                                                                                                                                                                                                                                                                                                                                                                                                                                                                                                                                                                                                                                                                                              | Dos of files white our brown was 1.                   |                                                                                                                                                                                                                                                                                                                                                                                                                                                                                                                                                                                                                                                                                                                                                                                                                                                                                                                                                                                                                                                                                                                                                                                                                                                                                                                                                                                                                                                                                                                                                                                                                                                                                                                                                                                                                                                                                                                                                                                                                                                                                                                                |
| 7880     | Purking lot                                                                                                                                                                                                                                                                                                                                                                                                                                                                                                                                                                                                                                                                                                                                                                                                                                                                                                                                                                                                                                                                                                                                                                                                                                                                                                                                                                                                                                                                                                                                                                                                                                                                                                                                                                                                                                                                                                                                                                                                                                                                                                                    | POI 10, 3-4 man Entourage                             |                                                                                                                                                                                                                                                                                                                                                                                                                                                                                                                                                                                                                                                                                                                                                                                                                                                                                                                                                                                                                                                                                                                                                                                                                                                                                                                                                                                                                                                                                                                                                                                                                                                                                                                                                                                                                                                                                                                                                                                                                                                                                                                                |
| 0304     | Morning anal                                                                                                                                                                                                                                                                                                                                                                                                                                                                                                                                                                                                                                                                                                                                                                                                                                                                                                                                                                                                                                                                                                                                                                                                                                                                                                                                                                                                                                                                                                                                                                                                                                                                                                                                                                                                                                                                                                                                                                                                                                                                                                                   | 2-7 1 to man thousand                                 |                                                                                                                                                                                                                                                                                                                                                                                                                                                                                                                                                                                                                                                                                                                                                                                                                                                                                                                                                                                                                                                                                                                                                                                                                                                                                                                                                                                                                                                                                                                                                                                                                                                                                                                                                                                                                                                                                                                                                                                                                                                                                                                                |
| 18/10    | Moving carro                                                                                                                                                                                                                                                                                                                                                                                                                                                                                                                                                                                                                                                                                                                                                                                                                                                                                                                                                                                                                                                                                                                                                                                                                                                                                                                                                                                                                                                                                                                                                                                                                                                                                                                                                                                                                                                                                                                                                                                                                                                                                                                   | 3-2 min detail acompany shot aller calm side of genal |                                                                                                                                                                                                                                                                                                                                                                                                                                                                                                                                                                                                                                                                                                                                                                                                                                                                                                                                                                                                                                                                                                                                                                                                                                                                                                                                                                                                                                                                                                                                                                                                                                                                                                                                                                                                                                                                                                                                                                                                                                                                                                                                |
| 1811     | - wing carry                                                                                                                                                                                                                                                                                                                                                                                                                                                                                                                                                                                                                                                                                                                                                                                                                                                                                                                                                                                                                                                                                                                                                                                                                                                                                                                                                                                                                                                                                                                                                                                                                                                                                                                                                                                                                                                                                                                                                                                                                                                                                                                   | 11 Group observed walks awaywhen 22 spotted.          |                                                                                                                                                                                                                                                                                                                                                                                                                                                                                                                                                                                                                                                                                                                                                                                                                                                                                                                                                                                                                                                                                                                                                                                                                                                                                                                                                                                                                                                                                                                                                                                                                                                                                                                                                                                                                                                                                                                                                                                                                                                                                                                                |
| 38 73    |                                                                                                                                                                                                                                                                                                                                                                                                                                                                                                                                                                                                                                                                                                                                                                                                                                                                                                                                                                                                                                                                                                                                                                                                                                                                                                                                                                                                                                                                                                                                                                                                                                                                                                                                                                                                                                                                                                                                                                                                                                                                                                                                | Walks back towards Allender                           |                                                                                                                                                                                                                                                                                                                                                                                                                                                                                                                                                                                                                                                                                                                                                                                                                                                                                                                                                                                                                                                                                                                                                                                                                                                                                                                                                                                                                                                                                                                                                                                                                                                                                                                                                                                                                                                                                                                                                                                                                                                                                                                                |
| 78 2i    | CALL COMPANY OF THE PARTY OF TH |                                                       |                                                                                                                                                                                                                                                                                                                                                                                                                                                                                                                                                                                                                                                                                                                                                                                                                                                                                                                                                                                                                                                                                                                                                                                                                                                                                                                                                                                                                                                                                                                                                                                                                                                                                                                                                                                                                                                                                                                                                                                                                                                                                                                                |
| 4 1-1    | The Pulling                                                                                                                                                                                                                                                                                                                                                                                                                                                                                                                                                                                                                                                                                                                                                                                                                                                                                                                                                                                                                                                                                                                                                                                                                                                                                                                                                                                                                                                                                                                                                                                                                                                                                                                                                                                                                                                                                                                                                                                                                                                                                                                    | POT ATG IN BLACK & RUNNES                             |                                                                                                                                                                                                                                                                                                                                                                                                                                                                                                                                                                                                                                                                                                                                                                                                                                                                                                                                                                                                                                                                                                                                                                                                                                                                                                                                                                                                                                                                                                                                                                                                                                                                                                                                                                                                                                                                                                                                                                                                                                                                                                                                |
| 920      |                                                                                                                                                                                                                                                                                                                                                                                                                                                                                                                                                                                                                                                                                                                                                                                                                                                                                                                                                                                                                                                                                                                                                                                                                                                                                                                                                                                                                                                                                                                                                                                                                                                                                                                                                                                                                                                                                                                                                                                                                                                                                                                                | A home moves I no Direction gostice                   |                                                                                                                                                                                                                                                                                                                                                                                                                                                                                                                                                                                                                                                                                                                                                                                                                                                                                                                                                                                                                                                                                                                                                                                                                                                                                                                                                                                                                                                                                                                                                                                                                                                                                                                                                                                                                                                                                                                                                                                                                                                                                                                                |
|          | -                                                                                                                                                                                                                                                                                                                                                                                                                                                                                                                                                                                                                                                                                                                                                                                                                                                                                                                                                                                                                                                                                                                                                                                                                                                                                                                                                                                                                                                                                                                                                                                                                                                                                                                                                                                                                                                                                                                                                                                                                                                                                                                              | the milage cleancht male whot called team ourne       |                                                                                                                                                                                                                                                                                                                                                                                                                                                                                                                                                                                                                                                                                                                                                                                                                                                                                                                                                                                                                                                                                                                                                                                                                                                                                                                                                                                                                                                                                                                                                                                                                                                                                                                                                                                                                                                                                                                                                                                                                                                                                                                                |
| 0930-    |                                                                                                                                                                                                                                                                                                                                                                                                                                                                                                                                                                                                                                                                                                                                                                                                                                                                                                                                                                                                                                                                                                                                                                                                                                                                                                                                                                                                                                                                                                                                                                                                                                                                                                                                                                                                                                                                                                                                                                                                                                                                                                                                | Tolde antiple the comes carrie book out               | AT THE REAL PROPERTY.                                                                                                                                                                                                                                                                                                                                                                                                                                                                                                                                                                                                                                                                                                                                                                                                                                                                                                                                                                                                                                                                                                                                                                                                                                                                                                                                                                                                                                                                                                                                                                                                                                                                                                                                                                                                                                                                                                                                                                                                                                                                                                          |
| 1150.    |                                                                                                                                                                                                                                                                                                                                                                                                                                                                                                                                                                                                                                                                                                                                                                                                                                                                                                                                                                                                                                                                                                                                                                                                                                                                                                                                                                                                                                                                                                                                                                                                                                                                                                                                                                                                                                                                                                                                                                                                                                                                                                                                | I cam observes HNO walkers more shough                |                                                                                                                                                                                                                                                                                                                                                                                                                                                                                                                                                                                                                                                                                                                                                                                                                                                                                                                                                                                                                                                                                                                                                                                                                                                                                                                                                                                                                                                                                                                                                                                                                                                                                                                                                                                                                                                                                                                                                                                                                                                                                                                                |
| nei      |                                                                                                                                                                                                                                                                                                                                                                                                                                                                                                                                                                                                                                                                                                                                                                                                                                                                                                                                                                                                                                                                                                                                                                                                                                                                                                                                                                                                                                                                                                                                                                                                                                                                                                                                                                                                                                                                                                                                                                                                                                                                                                                                | Ground to Eco Verie; Elder white man has              |                                                                                                                                                                                                                                                                                                                                                                                                                                                                                                                                                                                                                                                                                                                                                                                                                                                                                                                                                                                                                                                                                                                                                                                                                                                                                                                                                                                                                                                                                                                                                                                                                                                                                                                                                                                                                                                                                                                                                                                                                                                                                                                                |
| C. The   |                                                                                                                                                                                                                                                                                                                                                                                                                                                                                                                                                                                                                                                                                                                                                                                                                                                                                                                                                                                                                                                                                                                                                                                                                                                                                                                                                                                                                                                                                                                                                                                                                                                                                                                                                                                                                                                                                                                                                                                                                                                                                                                                | NAVY blue vert i black shoe tran towage, silver       | ZONO NO.                                                                                                                                                                                                                                                                                                                                                                                                                                                                                                                                                                                                                                                                                                                                                                                                                                                                                                                                                                                                                                                                                                                                                                                                                                                                                                                                                                                                                                                                                                                                                                                                                                                                                                                                                                                                                                                                                                                                                                                                                                                                                                                       |
| 19       | The Shirt Side                                                                                                                                                                                                                                                                                                                                                                                                                                                                                                                                                                                                                                                                                                                                                                                                                                                                                                                                                                                                                                                                                                                                                                                                                                                                                                                                                                                                                                                                                                                                                                                                                                                                                                                                                                                                                                                                                                                                                                                                                                                                                                                 | brace lot on aight wrist, watch on left.              | THE PARTY OF THE P |
| 0.00     |                                                                                                                                                                                                                                                                                                                                                                                                                                                                                                                                                                                                                                                                                                                                                                                                                                                                                                                                                                                                                                                                                                                                                                                                                                                                                                                                                                                                                                                                                                                                                                                                                                                                                                                                                                                                                                                                                                                                                                                                                                                                                                                                | Description: bout put                                 |                                                                                                                                                                                                                                                                                                                                                                                                                                                                                                                                                                                                                                                                                                                                                                                                                                                                                                                                                                                                                                                                                                                                                                                                                                                                                                                                                                                                                                                                                                                                                                                                                                                                                                                                                                                                                                                                                                                                                                                                                                                                                                                                |
| 031      | E 100 17 1                                                                                                                                                                                                                                                                                                                                                                                                                                                                                                                                                                                                                                                                                                                                                                                                                                                                                                                                                                                                                                                                                                                                                                                                                                                                                                                                                                                                                                                                                                                                                                                                                                                                                                                                                                                                                                                                                                                                                                                                                                                                                                                     | two ones back at VIC, no back                         |                                                                                                                                                                                                                                                                                                                                                                                                                                                                                                                                                                                                                                                                                                                                                                                                                                                                                                                                                                                                                                                                                                                                                                                                                                                                                                                                                                                                                                                                                                                                                                                                                                                                                                                                                                                                                                                                                                                                                                                                                                                                                                                                |
| 32       | The Trees.                                                                                                                                                                                                                                                                                                                                                                                                                                                                                                                                                                                                                                                                                                                                                                                                                                                                                                                                                                                                                                                                                                                                                                                                                                                                                                                                                                                                                                                                                                                                                                                                                                                                                                                                                                                                                                                                                                                                                                                                                                                                                                                     | two right of Jan vic by brick walls                   | The state of the s |
| 934      | 1 1 1 1 1                                                                                                                                                                                                                                                                                                                                                                                                                                                                                                                                                                                                                                                                                                                                                                                                                                                                                                                                                                                                                                                                                                                                                                                                                                                                                                                                                                                                                                                                                                                                                                                                                                                                                                                                                                                                                                                                                                                                                                                                                                                                                                                      |                                                       | Name of the last o |
| 139      | TO A THE REAL PROPERTY.                                                                                                                                                                                                                                                                                                                                                                                                                                                                                                                                                                                                                                                                                                                                                                                                                                                                                                                                                                                                                                                                                                                                                                                                                                                                                                                                                                                                                                                                                                                                                                                                                                                                                                                                                                                                                                                                                                                                                                                                                                                                                                        | Eyer on Ant makes Call.                               | The second second                                                                                                                                                                                                                                                                                                                                                                                                                                                                                                                                                                                                                                                                                                                                                                                                                                                                                                                                                                                                                                                                                                                                                                                                                                                                                                                                                                                                                                                                                                                                                                                                                                                                                                                                                                                                                                                                                                                                                                                                                                                                                                              |
| 311      | 180 1215                                                                                                                                                                                                                                                                                                                                                                                                                                                                                                                                                                                                                                                                                                                                                                                                                                                                                                                                                                                                                                                                                                                                                                                                                                                                                                                                                                                                                                                                                                                                                                                                                                                                                                                                                                                                                                                                                                                                                                                                                                                                                                                       | Blue De 18- De 18-                                    |                                                                                                                                                                                                                                                                                                                                                                                                                                                                                                                                                                                                                                                                                                                                                                                                                                                                                                                                                                                                                                                                                                                                                                                                                                                                                                                                                                                                                                                                                                                                                                                                                                                                                                                                                                                                                                                                                                                                                                                                                                                                                                                                |
| 141      | PROPERTY.                                                                                                                                                                                                                                                                                                                                                                                                                                                                                                                                                                                                                                                                                                                                                                                                                                                                                                                                                                                                                                                                                                                                                                                                                                                                                                                                                                                                                                                                                                                                                                                                                                                                                                                                                                                                                                                                                                                                                                                                                                                                                                                      | types on shot Buncalese put                           | and pro-                                                                                                                                                                                                                                                                                                                                                                                                                                                                                                                                                                                                                                                                                                                                                                                                                                                                                                                                                                                                                                                                                                                                                                                                                                                                                                                                                                                                                                                                                                                                                                                                                                                                                                                                                                                                                                                                                                                                                                                                                                                                                                                       |
| 12 -4131 | A DECEMBER                                                                                                                                                                                                                                                                                                                                                                                                                                                                                                                                                                                                                                                                                                                                                                                                                                                                                                                                                                                                                                                                                                                                                                                                                                                                                                                                                                                                                                                                                                                                                                                                                                                                                                                                                                                                                                                                                                                                                                                                                                                                                                                     | TAN NIEL GAG Spotted walking broads & 3 po            |                                                                                                                                                                                                                                                                                                                                                                                                                                                                                                                                                                                                                                                                                                                                                                                                                                                                                                                                                                                                                                                                                                                                                                                                                                                                                                                                                                                                                                                                                                                                                                                                                                                                                                                                                                                                                                                                                                                                                                                                                                                                                                                                |
| 44       |                                                                                                                                                                                                                                                                                                                                                                                                                                                                                                                                                                                                                                                                                                                                                                                                                                                                                                                                                                                                                                                                                                                                                                                                                                                                                                                                                                                                                                                                                                                                                                                                                                                                                                                                                                                                                                                                                                                                                                                                                                                                                                                                | Shotialer phone call                                  | Rose - La - A                                                                                                                                                                                                                                                                                                                                                                                                                                                                                                                                                                                                                                                                                                                                                                                                                                                                                                                                                                                                                                                                                                                                                                                                                                                                                                                                                                                                                                                                                                                                                                                                                                                                                                                                                                                                                                                                                                                                                                                                                                                                                                                  |
| 48       | 1                                                                                                                                                                                                                                                                                                                                                                                                                                                                                                                                                                                                                                                                                                                                                                                                                                                                                                                                                                                                                                                                                                                                                                                                                                                                                                                                                                                                                                                                                                                                                                                                                                                                                                                                                                                                                                                                                                                                                                                                                                                                                                                              | Short caller phone in Victo parsonner                 | Marie Company                                                                                                                                                                                                                                                                                                                                                                                                                                                                                                                                                                                                                                                                                                                                                                                                                                                                                                                                                                                                                                                                                                                                                                                                                                                                                                                                                                                                                                                                                                                                                                                                                                                                                                                                                                                                                                                                                                                                                                                                                                                                                                                  |
| 53       | COMP TO                                                                                                                                                                                                                                                                                                                                                                                                                                                                                                                                                                                                                                                                                                                                                                                                                                                                                                                                                                                                                                                                                                                                                                                                                                                                                                                                                                                                                                                                                                                                                                                                                                                                                                                                                                                                                                                                                                                                                                                                                                                                                                                        | Shot caller speales w/ pancake hat/ Bowt cut          | 32 9 00 g                                                                                                                                                                                                                                                                                                                                                                                                                                                                                                                                                                                                                                                                                                                                                                                                                                                                                                                                                                                                                                                                                                                                                                                                                                                                                                                                                                                                                                                                                                                                                                                                                                                                                                                                                                                                                                                                                                                                                                                                                                                                                                                      |
| 54       |                                                                                                                                                                                                                                                                                                                                                                                                                                                                                                                                                                                                                                                                                                                                                                                                                                                                                                                                                                                                                                                                                                                                                                                                                                                                                                                                                                                                                                                                                                                                                                                                                                                                                                                                                                                                                                                                                                                                                                                                                                                                                                                                | Gust culter polls pancake with in makes show          |                                                                                                                                                                                                                                                                                                                                                                                                                                                                                                                                                                                                                                                                                                                                                                                                                                                                                                                                                                                                                                                                                                                                                                                                                                                                                                                                                                                                                                                                                                                                                                                                                                                                                                                                                                                                                                                                                                                                                                                                                                                                                                                                |
| 1        |                                                                                                                                                                                                                                                                                                                                                                                                                                                                                                                                                                                                                                                                                                                                                                                                                                                                                                                                                                                                                                                                                                                                                                                                                                                                                                                                                                                                                                                                                                                                                                                                                                                                                                                                                                                                                                                                                                                                                                                                                                                                                                                                | call wather & 2 post                                  | V 12                                                                                                                                                                                                                                                                                                                                                                                                                                                                                                                                                                                                                                                                                                                                                                                                                                                                                                                                                                                                                                                                                                                                                                                                                                                                                                                                                                                                                                                                                                                                                                                                                                                                                                                                                                                                                                                                                                                                                                                                                                                                                                                           |
| 10       | The state of the s | AMOUNTS DE 1 403.                                     | 1                                                                                                                                                                                                                                                                                                                                                                                                                                                                                                                                                                                                                                                                                                                                                                                                                                                                                                                                                                                                                                                                                                                                                                                                                                                                                                                                                                                                                                                                                                                                                                                                                                                                                                                                                                                                                                                                                                                                                                                                                                                                                                                              |
| 4-13/2   |                                                                                                                                                                                                                                                                                                                                                                                                                                                                                                                                                                                                                                                                                                                                                                                                                                                                                                                                                                                                                                                                                                                                                                                                                                                                                                                                                                                                                                                                                                                                                                                                                                                                                                                                                                                                                                                                                                                                                                                                                                                                                                                                | Shit called made by all to a post of the              | y                                                                                                                                                                                                                                                                                                                                                                                                                                                                                                                                                                                                                                                                                                                                                                                                                                                                                                                                                                                                                                                                                                                                                                                                                                                                                                                                                                                                                                                                                                                                                                                                                                                                                                                                                                                                                                                                                                                                                                                                                                                                                                                              |
| 7 23/7   |                                                                                                                                                                                                                                                                                                                                                                                                                                                                                                                                                                                                                                                                                                                                                                                                                                                                                                                                                                                                                                                                                                                                                                                                                                                                                                                                                                                                                                                                                                                                                                                                                                                                                                                                                                                                                                                                                                                                                                                                                                                                                                                                | Shot caller moves backand fourth to Orandingel black  |                                                                                                                                                                                                                                                                                                                                                                                                                                                                                                                                                                                                                                                                                                                                                                                                                                                                                                                                                                                                                                                                                                                                                                                                                                                                                                                                                                                                                                                                                                                                                                                                                                                                                                                                                                                                                                                                                                                                                                                                                                                                                                                                |
|          | The second secon | limbrelly                                             |                                                                                                                                                                                                                                                                                                                                                                                                                                                                                                                                                                                                                                                                                                                                                                                                                                                                                                                                                                                                                                                                                                                                                                                                                                                                                                                                                                                                                                                                                                                                                                                                                                                                                                                                                                                                                                                                                                                                                                                                                                                                                                                                |
| 13       | TALIBAN CHRT                                                                                                                                                                                                                                                                                                                                                                                                                                                                                                                                                                                                                                                                                                                                                                                                                                                                                                                                                                                                                                                                                                                                                                                                                                                                                                                                                                                                                                                                                                                                                                                                                                                                                                                                                                                                                                                                                                                                                                                                                                                                                                                   | Taliban technical w/ mountal 240 on back-Two poor     |                                                                                                                                                                                                                                                                                                                                                                                                                                                                                                                                                                                                                                                                                                                                                                                                                                                                                                                                                                                                                                                                                                                                                                                                                                                                                                                                                                                                                                                                                                                                                                                                                                                                                                                                                                                                                                                                                                                                                                                                                                                                                                                                |
| 100      |                                                                                                                                                                                                                                                                                                                                                                                                                                                                                                                                                                                                                                                                                                                                                                                                                                                                                                                                                                                                                                                                                                                                                                                                                                                                                                                                                                                                                                                                                                                                                                                                                                                                                                                                                                                                                                                                                                                                                                                                                                                                                                                                | TRUCK WHILE ITALIBAN Blag.                            |                                                                                                                                                                                                                                                                                                                                                                                                                                                                                                                                                                                                                                                                                                                                                                                                                                                                                                                                                                                                                                                                                                                                                                                                                                                                                                                                                                                                                                                                                                                                                                                                                                                                                                                                                                                                                                                                                                                                                                                                                                                                                                                                |
| 17       |                                                                                                                                                                                                                                                                                                                                                                                                                                                                                                                                                                                                                                                                                                                                                                                                                                                                                                                                                                                                                                                                                                                                                                                                                                                                                                                                                                                                                                                                                                                                                                                                                                                                                                                                                                                                                                                                                                                                                                                                                                                                                                                                | Multiple copies of brown, black, due, Duffel by       |                                                                                                                                                                                                                                                                                                                                                                                                                                                                                                                                                                                                                                                                                                                                                                                                                                                                                                                                                                                                                                                                                                                                                                                                                                                                                                                                                                                                                                                                                                                                                                                                                                                                                                                                                                                                                                                                                                                                                                                                                                                                                                                                |
| 23       | HOTEL                                                                                                                                                                                                                                                                                                                                                                                                                                                                                                                                                                                                                                                                                                                                                                                                                                                                                                                                                                                                                                                                                                                                                                                                                                                                                                                                                                                                                                                                                                                                                                                                                                                                                                                                                                                                                                                                                                                                                                                                                                                                                                                          | The topics of proof (Drace) and paper in              |                                                                                                                                                                                                                                                                                                                                                                                                                                                                                                                                                                                                                                                                                                                                                                                                                                                                                                                                                                                                                                                                                                                                                                                                                                                                                                                                                                                                                                                                                                                                                                                                                                                                                                                                                                                                                                                                                                                                                                                                                                                                                                                                |
|          |                                                                                                                                                                                                                                                                                                                                                                                                                                                                                                                                                                                                                                                                                                                                                                                                                                                                                                                                                                                                                                                                                                                                                                                                                                                                                                                                                                                                                                                                                                                                                                                                                                                                                                                                                                                                                                                                                                                                                                                                                                                                                                                                | Gold carola 1 "GET AWAY FROM ME"                      | Y .                                                                                                                                                                                                                                                                                                                                                                                                                                                                                                                                                                                                                                                                                                                                                                                                                                                                                                                                                                                                                                                                                                                                                                                                                                                                                                                                                                                                                                                                                                                                                                                                                                                                                                                                                                                                                                                                                                                                                                                                                                                                                                                            |
| 25       | HOTEL                                                                                                                                                                                                                                                                                                                                                                                                                                                                                                                                                                                                                                                                                                                                                                                                                                                                                                                                                                                                                                                                                                                                                                                                                                                                                                                                                                                                                                                                                                                                                                                                                                                                                                                                                                                                                                                                                                                                                                                                                                                                                                                          | HANTIC IN a back prek                                 | E. S. S.                                                                                                                                                                                                                                                                                                                                                                                                                                                                                                                                                                                                                                                                                                                                                                                                                                                                                                                                                                                                                                                                                                                                                                                                                                                                                                                                                                                                                                                                                                                                                                                                                                                                                                                                                                                                                                                                                                                                                                                                                                                                                                                       |
| 5        | left hand/lanal                                                                                                                                                                                                                                                                                                                                                                                                                                                                                                                                                                                                                                                                                                                                                                                                                                                                                                                                                                                                                                                                                                                                                                                                                                                                                                                                                                                                                                                                                                                                                                                                                                                                                                                                                                                                                                                                                                                                                                                                                                                                                                                | Man nons from ramera when seen by team                |                                                                                                                                                                                                                                                                                                                                                                                                                                                                                                                                                                                                                                                                                                                                                                                                                                                                                                                                                                                                                                                                                                                                                                                                                                                                                                                                                                                                                                                                                                                                                                                                                                                                                                                                                                                                                                                                                                                                                                                                                                                                                                                                |
|          | 1                                                                                                                                                                                                                                                                                                                                                                                                                                                                                                                                                                                                                                                                                                                                                                                                                                                                                                                                                                                                                                                                                                                                                                                                                                                                                                                                                                                                                                                                                                                                                                                                                                                                                                                                                                                                                                                                                                                                                                                                                                                                                                                              | These vinite Blue Champara                            | The second                                                                                                                                                                                                                                                                                                                                                                                                                                                                                                                                                                                                                                                                                                                                                                                                                                                                                                                                                                                                                                                                                                                                                                                                                                                                                                                                                                                                                                                                                                                                                                                                                                                                                                                                                                                                                                                                                                                                                                                                                                                                                                                     |
| 8        | Shatealla mix                                                                                                                                                                                                                                                                                                                                                                                                                                                                                                                                                                                                                                                                                                                                                                                                                                                                                                                                                                                                                                                                                                                                                                                                                                                                                                                                                                                                                                                                                                                                                                                                                                                                                                                                                                                                                                                                                                                                                                                                                                                                                                                  | Shotcaller moves towards our position                 |                                                                                                                                                                                                                                                                                                                                                                                                                                                                                                                                                                                                                                                                                                                                                                                                                                                                                                                                                                                                                                                                                                                                                                                                                                                                                                                                                                                                                                                                                                                                                                                                                                                                                                                                                                                                                                                                                                                                                                                                                                                                                                                                |
|          | DICK IN MOICS                                                                                                                                                                                                                                                                                                                                                                                                                                                                                                                                                                                                                                                                                                                                                                                                                                                                                                                                                                                                                                                                                                                                                                                                                                                                                                                                                                                                                                                                                                                                                                                                                                                                                                                                                                                                                                                                                                                                                                                                                                                                                                                  | Charles walks ou position                             | 9                                                                                                                                                                                                                                                                                                                                                                                                                                                                                                                                                                                                                                                                                                                                                                                                                                                                                                                                                                                                                                                                                                                                                                                                                                                                                                                                                                                                                                                                                                                                                                                                                                                                                                                                                                                                                                                                                                                                                                                                                                                                                                                              |
| 2        |                                                                                                                                                                                                                                                                                                                                                                                                                                                                                                                                                                                                                                                                                                                                                                                                                                                                                                                                                                                                                                                                                                                                                                                                                                                                                                                                                                                                                                                                                                                                                                                                                                                                                                                                                                                                                                                                                                                                                                                                                                                                                                                                | stops at an umbrella then returns                     |                                                                                                                                                                                                                                                                                                                                                                                                                                                                                                                                                                                                                                                                                                                                                                                                                                                                                                                                                                                                                                                                                                                                                                                                                                                                                                                                                                                                                                                                                                                                                                                                                                                                                                                                                                                                                                                                                                                                                                                                                                                                                                                                |
| 22       | The state of the s | parlake head gets into a red car                      |                                                                                                                                                                                                                                                                                                                                                                                                                                                                                                                                                                                                                                                                                                                                                                                                                                                                                                                                                                                                                                                                                                                                                                                                                                                                                                                                                                                                                                                                                                                                                                                                                                                                                                                                                                                                                                                                                                                                                                                                                                                                                                                                |
|          |                                                                                                                                                                                                                                                                                                                                                                                                                                                                                                                                                                                                                                                                                                                                                                                                                                                                                                                                                                                                                                                                                                                                                                                                                                                                                                                                                                                                                                                                                                                                                                                                                                                                                                                                                                                                                                                                                                                                                                                                                                                                                                                                | and sampledy stark to talk to Shot caller             | The second second                                                                                                                                                                                                                                                                                                                                                                                                                                                                                                                                                                                                                                                                                                                                                                                                                                                                                                                                                                                                                                                                                                                                                                                                                                                                                                                                                                                                                                                                                                                                                                                                                                                                                                                                                                                                                                                                                                                                                                                                                                                                                                              |